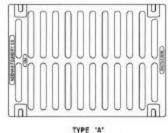

## 17" Wide NEENAH Airport Bolted Extra Heavy Duty Trench Drain Grates and Frames

Product ID: R-4990-EA

|   | -        | - | -        | 3    |
|---|----------|---|----------|------|
|   | -        |   | <u>-</u> | - 16 |
|   | <u>.</u> | ÷ | -        | -0.  |
|   | <u></u>  | - |          | -11  |
|   | 2        |   |          |      |
| - |          |   |          |      |
| - | -        | 1 |          |      |

17" Wide Airport Neenah R-4990-EA Series Trench Grate and Frame

Frame is included / Bolted assembly - Please call if only Grate is needed.

| Catalog No.           | A             | в | C  | Grate Matl.  |
|-----------------------|---------------|---|----|--------------|
| R-4990-AA             | 8             | 2 | 6  | Gray Iron    |
| R-4990-BA             | 10            | 2 | 8  | Gray Iron    |
| R-4990-CA             | 12            | 2 | 10 | Ductile Iron |
| R-4990-DA * **        | 14            | 2 | 12 | Ductile Iron |
| R-4990-EA *           | 17            | 2 | 15 | Ductile Iron |
| R-4990-FA *           | 20            | 2 | 18 | Ductile Iron |
| R-4990-HA*            | 26            | 2 | 24 | Ductile Iron |
| R-4990-KA2 *          | 34            | 2 | 31 | Ductile Iron |
| R-4990-OA *           | 51            | 2 | 48 | Ductile Iron |
| Turne Disalid anusers | and all all a |   |    |              |

\* Type D solid cover available. \*\* Type C grate available.

GRATE OPENINGS

These trench drains are capable of supporting the heavy wheel loads of today's commercial environments. Grates are bolted to gray iron frames.